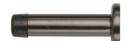

# **Cylindrical Wall Mounted Door Stop with Rose**

V1192 64-MB

Heritage Brass Projection Door Stop 2 1/2" Matt Bronze finish

Material:Finish:Solid BrassMatt Bronze

### **Available Sizes**

64 mm

76 mm

**Product Dimensions** (All dimensions are in millimeters unless otherwise indicated)

**Projection (including** 76 buffer)