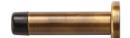

# **Cylindrical Wall Mounted Door Stop with Rose**

V1192 64-AT

Heritage Brass Projection Door Stop 2 1/2" Antique finish

Material: Finish:
Solid Brass Antique Brass