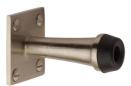

# **Wall Mounted Door Stop**

V1190-SN

Heritage Brass Wall Mounted Door Stop 2 1/2" Satin Nickel finish

Material:Finish:Solid BrassSatin Nickel

## **Product Dimensions** (All dimensions are in millimeters unless otherwise indicated)

Backplate 42 x 42 Projection (including 64

buffer)