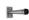

# **Wall Mounted Door Stop**

V1190-SC

Heritage Brass Wall Mounted Door Stop 2 1/2" Satin Chrome finish

Material:Finish:Solid BrassSatin Chrome

### **Available Sizes**

64

76

**Product Dimensions** (All dimensions are in millimeters unless otherwise indicated)

Backplate 42 x 42 Projection (including 64

buffer)