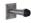

# **Wall Mounted Door Stop**

V1190-SC

Heritage Brass Wall Mounted Door Stop 2 1/2" Satin Chrome finish

Material:Finish:Solid BrassSatin Chrome

### **Available Sizes**

64

76

**Product Dimensions** (All dimensions are in millimeters unless otherwise indicated)

Backplate 42 x 42 Projection (including 64

buffer)