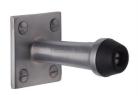

# **Wall Mounted Door Stop**

V1190-SC

Heritage Brass Wall Mounted Door Stop 2 1/2" Satin Chrome finish

Material:Finish:Solid BrassSatin Chrome

### **Available Sizes**

64

76

**Product Dimensions** (All dimensions are in millimeters unless otherwise indicated)

Backplate 42 x 42 Projection (including 64

buffer)