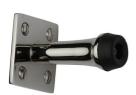

# **Wall Mounted Door Stop**

V1190-PNF

Heritage Brass Wall Mounted Door Stop 2 1/2" Polished Nickel finish

Material: Finish:

Solid Brass Polished Nickel Finish

# **Product Dimensions** (All dimensions are in millimeters unless otherwise indicated)

Backplate

42 x 42 Project

Projection (including 64 buffer)

#### **Box Contains**

- 1 x Door Stop
- All fixing screws and fasteners

+44 (0)1384 247805 www.doorhardware.co.uk info@doorhardware.co.uk