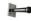

# **Wall Mounted Door Stop**

V1190-PNF

Heritage Brass Wall Mounted Door Stop 2 1/2" Polished Nickel finish

Material: Finish:

Solid Brass Polished Nickel Finish

# **Product Dimensions** (All dimensions are in millimeters unless otherwise indicated)

Backplate

42 x 42 Project

Projection (including 64 buffer)