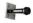

# **Wall Mounted Door Stop**

V1190-PNF

Heritage Brass Wall Mounted Door Stop 2 1/2" Polished Nickel finish

Material: Finish:

Solid Brass Polished Nickel Finish

# **Product Dimensions** (All dimensions are in millimeters unless otherwise indicated)

Backplate

42 x 42 Project

Projection (including 64 buffer)