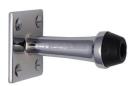

# **Wall Mounted Door Stop**

V1190-PC

Heritage Brass Wall Mounted Door Stop 2 1/2" Polished Chrome finish

Material: Finish:

Solid Brass Polished Chrome