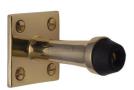

# **Wall Mounted Door Stop**

V1190-PB

Heritage Brass Wall Mounted Door Stop 2 1/2" Polished Brass finish

Material:Finish:Solid BrassPolished Brass