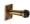

## **Wall Mounted Door Stop**

V1190-AT

Heritage Brass Wall Mounted Door Stop 2 1/2" Antique finish

Material:Finish:Solid BrassAntique Brass

## **Product Dimensions** (All dimensions are in millimeters unless otherwise indicated)

Backplate

42 x 42

Projection (including 64 buffer)