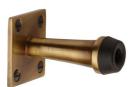

## **Wall Mounted Door Stop**

V1190-AT

Heritage Brass Wall Mounted Door Stop 2 1/2" Antique finish

Material:Finish:Solid BrassAntique Brass