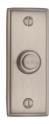

# **Oblong Bell Push**

V1180-SN

Heritage Brass Oblong Bell Push 3" x 1" Satin Nickel finish

Material:Finish:Solid BrassSatin Nickel

### **Available Finishes**

Polished Nickel Finish

**Product Dimensions** (All dimensions are in millimeters unless otherwise indicated)

Length 83 Width 33 Projection 6