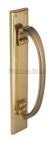

# **Door Pull Handle on Back Plate**

V1162-PB

Heritage Brass Door Pull Handle on Plate Polished Brass finish

Material: Finish: Solid Brass Polished Brass

## **Available Finishes**

Polished Chrome Polished Brass

Antique Brass

**Product Dimensions** (All dimensions are in millimeters unless otherwise indicated)

**Backplate Length** 462 **Backplate Width** 76 **Handle Length** 335 Projection 93

#### **Polished Brass**

Warm, mellow with a sense of heritage and comfort this highly polished finish is opulent without being flamboyant. Polished Brass coordinates perfectly with traditional décor.