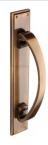

# **Door Pull Handle on Back Plate**

V1162-AT

Heritage Brass Door Pull Handle on Plate Antique finish

Material:Finish:Solid BrassAntique Brass

Backplate Length 462 Backplate Width 76 Handle Length 335 Projection 93