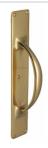

# **Door Pull Handle on Plate**

V1155-PB

Heritage Brass Door Pull Handle on Plate Polished Brass finish

Material:Finish:Solid BrassPolished Brass

**Product Dimensions** (All dimensions are in millimeters unless otherwise indicated)

Backplate Length 303 Backplate Width 53 Handle Length 195 Projection 54