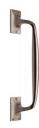

# **Door Pull Handle Offset**

V1150 310-SN

Heritage Brass Door Pull Handle Cranked Design 12" Satin Nickel finish

Material:Finish:Solid BrassSatin Nickel

#### **Product Dimensions** (All dimensions are in millimeters unless otherwise indicated)

**Length** 310 **Projection** 69 **Base** 44 x 67