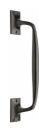

# **Door Pull Handle Offset**

V1150 310-MB

Heritage Brass Door Pull Handle Cranked Design 12" Matt Bronze Finish

Material:Finish:Solid BrassMatt Bronze

#### **Available Sizes**

**Product Dimensions** (All dimensions are in millimeters unless otherwise indicated)

 Length
 310
 Projection
 69
 Base
 44 x 67