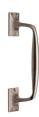

# **Door Pull Handle Offset**

V1150 253-SN

Heritage Brass Door Pull Handle Cranked Design 10" Satin Nickel finish

Material: Finish: Satin Nickel Solid Brass

## **Available Sizes**

202 mm

310 mm

**Product Dimensions** (All dimensions are in millimeters unless otherwise indicated)

Length 253 Projection 63 Base 40 x 61

## **About the Finish**

With its honeyed grey tone created by brushed nickel plating on brass, this finish closely matches Stainless Steel but offers a warm and subtle alternative which is popular in traditional and modern décors.