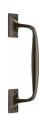

# **Door Pull Handle Offset**

V1150 253-MB

Heritage Brass Door Pull Handle Cranked Design 10" Matt Bronze Finish

Material:Finish:Solid BrassMatt Bronze

#### **Available Sizes**

253 mm

**Product Dimensions** (All dimensions are in millimeters unless otherwise indicated)

 Length
 253
 Projection
 63
 Base
 40 x 61

### **Matt Bronze**

An aged finish on brass creating a vintage appearance, yet one that also looks outstanding in contemporary schemes. Over a period of time the bronze colour will lighten along any edges and surfaces that are frequently touched and create a naturally aged appearance highlighting frequently touched areas and exposing the brass below.