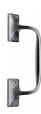

# **Door Pull Handle Offset**

V1150 202-SC

Heritage Brass Door Pull Handle Offset 8" Satin Chrome finish

Material: Finish: Solid Brass Satin Chrome

#### **Available Sizes**

202 mm

253 mm

**Product Dimensions** (All dimensions are in millimeters unless otherwise indicated)

Length 202 Projection 60 Base 40 x 61