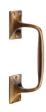

# **Door Pull Handle Offset**

V1150 202-AT

Heritage Brass Door Pull Handle Cranked Design 8" Antique finish

Material: Finish:
Solid Brass Antique Brass

## **Antique Brass**

With russet hues and a brass undertone, this variation on brass retains a warm and mellow character but adds age and maturity by highlighting the variance of shades making each piece both alluring and unique.