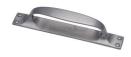

# **Door Pull Handle on Plate Offset**

Heritage Brass Door Pull Handle on Plate Offset Satin Chrome finish

Material:Finish:Solid BrassSatin Chrome

### **Available Finishes**

Polished Brass

Polished Chrome

Antique Brass

Satin Chrome

**Product Dimensions** (All dimensions are in millimeters unless otherwise indicated)

Backplate Length 172 Backplate Width 25 Projection 37