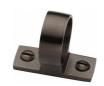

# Sash Ring

V1120-MB

Heritage Brass Sash Ring Matt Bronze finish

Material: Finish: Solid Brass Matt Bronze