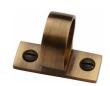

# Sash Ring

V1120-AT

Heritage Brass Sash Ring Antique finish

Material:Finish:Solid BrassAntique Brass

#### **Available Finishes**

Polished Chrome

Polished Nickel Finish

Unlacquered Brass

Satin Brass

**Product Dimensions** (All dimensions are in millimeters unless otherwise indicated)

Length16Minimum Diameter25Width43

## **Useful Information**

• Two pieces of this product are normally used to open sash Windows