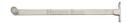

# **Roller Arm**

V1119 10-SN

Heritage Brass Casement Stay Roller Arm Design 254mm Satin Nickel Finish

Material:Finish:Solid BrassSatin Nickel

## **Available Sizes**

150 mm

**Product Dimensions** (All dimensions are in millimeters unless otherwise indicated)

Length 254

## **Box Contains**

- 1 x Casement Stay
- All fixing screws and fasteners

+44 (0) 1384 247805 www.doorhardware.co.uk info@doorhardware.co.uk

Property of M Marcus Ltd. ©