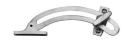

# **Quadrant Stay**

Heritage Brass Quadrant Stay Satin Chrome finish

Material:Finish:Solid BrassSatin Chrome

#### **Available Finishes**

Polished Nickel Finish

**Product Dimensions** (All dimensions are in millimeters unless otherwise indicated)

Length 147