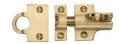

# V1117 Fanlight Catch

Heritage Brass Fanlight Catch Satin Brass Finish

Material:Finish:Solid BrassSatin Brass

### **Available Finishes**

Polished Nickel Finish

 $\label{product Dimensions} \textbf{Product Dimensions} \ \ \textbf{(All dimensions are in millimeters unless otherwise indicated)}$ 

Backplate 29 (18) x

53 (29)