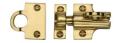

# V1117 Fanlight Catch

Heritage Brass Fanlight Catch Polished Brass Finish

Material:Finish:Solid BrassPolished Brass

## **Box Contains**

- 1 x Fanlight Catch
- All fixing screws and fasteners

+44 (0)1384 247805 www.doorhardware.co.uk info@doorhardware.co.uk

Property of M Marcus Ltd. ©