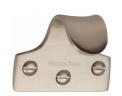

### V1110-SN

Heritage Brass Sash Lift Satin Nickel finish

Material: Finish: Solid Brass Satin Nickel