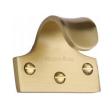

## Sash Lift

V1110-SB

Heritage Brass Sash Lift Satin Brass finish

Material: Finish: Solid Brass Satin Brass

### **Available Finishes**

Polished Nickel Finish

Unlacquered Brass

**Product Dimensions** (All dimensions are in millimeters unless otherwise indicated)

Length 40 Width 55 Projection 34