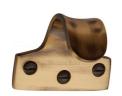

### V1110-AT

Heritage Brass Sash Lift Antique finish

Material: Finish: Solid Brass Antique Brass

### **Antique Brass**

With russet hues and a brass undertone, this variation on brass retains a warm and mellow character but adds age and maturity by highlighting the variance of shades making each piece both alluring and unique.