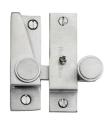

# Sash Fastener Lockable - V1106L

V1106L-SC

Heritage Brass Sash Fastener Lockable Satin Chrome Finish

Material: Finish: Solid Brass Satin Chrome

## **Available Finishes**

Finish

**Product Dimensions** (All dimensions are in millimeters unless otherwise indicated)

70 Width 20 Length

## **Box Contains**

- 1 x Sash Fastener
- All fixing screws and fasteners

info@doorhardware.co.uk +44 (0) 1384 247805 www.doorhardware.co.uk

Property of M Marcus Ltd. ©