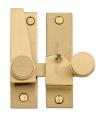

# Sash Fastener Lockable - V1106L

V1106L-SB

Heritage Brass Sash Fastener Lockable Satin Brass Finish

Material: Finish: Solid Brass Satin Brass

### **Useful Information**

- This product is used on Sash Windows to provide a traditional decorative appearance and keep the windows shut
- This product is not a Security Lock