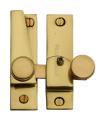

# Sash Fastener Lockable - V1106L

V1106L-PB

Heritage Brass Sash Fastener Lockable Polished Brass Finish

Material: Finish: Solid Brass Polished Brass

## **Available Finishes**

**Product Dimensions** (All dimensions are in millimeters unless otherwise indicated)

70 Width 20 Length

### **Useful Information**

- This product is used on Sash Windows to provide a traditional decorative appearance and keep the windows shut
- This product is not a Security Lock