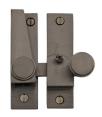

# Sash Fastener Lockable - V1106L

V1106L-MB

Heritage Brass Sash Fastener Lockable Matt Bronze Finish

Material:Finish:Solid BrassMatt Bronze