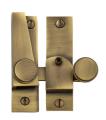

# Sash Fastener Lockable - V1106L

V1106L-AT

Heritage Brass Sash Fastener Lockable Antique Finish

Material: Finish: Solid Brass Antique Brass

#### **Useful Information**

- This product is used on Sash Windows to provide a traditional decorative appearance and keep the windows shut
- This product is not a Security Lock

## **Box Contains**

- 1 x Sash Fastener
- All fixing screws and fasteners

+44 (0) 1384 247805 www.doorhardware.co.uk info@doorhardware.co.uk

Property of M Marcus Ltd. ©