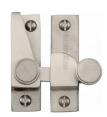

# Sash Fastener - V1106

V1106-SN

Heritage Brass Sash Fastener Satin Nickel Finish

Material: Finish: Solid Brass Satin Nickel

### **Useful Information**

• This product is used on Sash Windows to provide a traditional decorative appearance and keep the windows shut