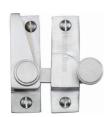

# Sash Fastener - V1106

V1106-SC

Heritage Brass Sash Fastener Satin Chrome Finish

Material: Finish: Solid Brass Satin Chrome

### **Useful Information**

• This product is used on Sash Windows to provide a traditional decorative appearance and keep the windows shut

#### **Box Contains**

- 1 x Sash Fastener
- All fixing screws and fasteners

info@doorhardware.co.uk +44 (0) 1384 247805 www.doorhardware.co.uk

Property of M Marcus Ltd. ©