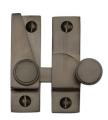

# Sash Fastener - V1106

V1106-MB

Heritage Brass Sash Fastener Matt Bronze Finish

Material: Finish: Solid Brass Matt Bronze

# **Useful Information**

• This product is used on Sash Windows to provide a traditional decorative appearance and keep the windows shut