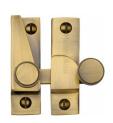

# Sash Fastener - V1106

V1106-AT

Heritage Brass Sash Fastener Antique Finish

Material: Finish: Solid Brass **Antique Brass** 

#### **Useful Information**

• This product is used on Sash Windows to provide a traditional decorative appearance and keep the windows shut

#### **Box Contains**

- 1 x Sash Fastener
- All fixing screws and fasteners

info@doorhardware.co.uk +44 (0) 1384 247805 www.doorhardware.co.uk

Property of M Marcus Ltd. ©