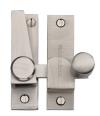

# Sash Fastener - V1105

V1105-SN

Heritage Brass Sash Fastener Satin Nickel finish

Material:Finish:Solid BrassSatin Nickel