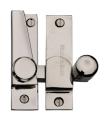

# Sash Fastener - V1105

V1105-PNF

Heritage Brass Sash Fastener Polished Nickel finish

Material: Finish:

Solid Brass Polished Nickel Finish

Length 69 Width 20