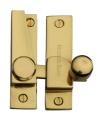

# Sash Fastener - V1105

V1105-PB

Heritage Brass Sash Fastener Polished Brass finish

Material:Finish:Solid BrassPolished Brass

Length 69 Width 20