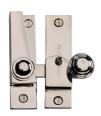

# Sash Fastener Lockable - V1104L

V1104L-PNF

Heritage Brass Sash Fastener Lockable Polished Nickel Finish

Material: Finish:

Solid Brass Polished Nickel Finish

#### **Useful Information**

- This product is used on Sash Windows to provide a traditional decorative appearance and keep the windows shut
- This product is not a Security Lock

## **Box Contains**

- 1 x Sash Fastener
- All fixing screws and fasteners

+44 (0) 1384 247805 www.doorhardware.co.uk info@doorhardware.co.uk

Property of M Marcus Ltd. ©