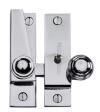

# Sash Fastener Lockable - V1104L

V1104L-PC

Heritage Brass Sash Fastener Lockable Polished Chrome Finish

Material:Finish:Solid BrassPolished Chrome

#### **Available Finishes**

**Product Dimensions** (All dimensions are in millimeters unless otherwise indicated)

Length 70 Width 20

#### **Useful Information**

- This product is used on Sash Windows to provide a traditional decorative appearance and keep the windows shut
- This product is not a Security Lock

### **Box Contains**

- 1 x Sash Fastener
- All fixing screws and fasteners

+44 (0)1384 247805 www.doorhardware.co.uk info@doorhardware.co.uk

Property of M Marcus Ltd. ©