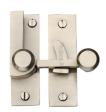

# Sash Fastener - V1100

V1100-SN

Heritage Brass Sash Fastener Satin Nickel finish

Material:Finish:Solid BrassSatin Nickel