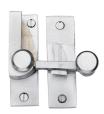

# Sash Fastener - V1100

V1100-SC

Heritage Brass Sash Fastener Satin Chrome finish

Material:Finish:Solid BrassSatin Chrome

### **Useful Information**

- This product is used on Sash Windows to provide a traditional decorative appearance and keep the windows shut
- This product is not a Security Lock