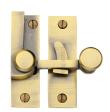

# Sash Fastener - V1100

V1100-AT

Heritage Brass Sash Fastener Antique finish

Material:Finish:Solid BrassAntique Brass

#### **Useful Information**

- This product is used on Sash Windows to provide a traditional decorative appearance and keep the windows shut
- This product is not a Security Lock

### **Box Contains**

- 1 x Sash Fastener
- All fixing screws and fasteners

+44 (0)1384 247805 www.doorhardware.co.uk info@doorhardware.co.uk

Property of M Marcus Ltd. ©