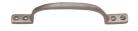

# **Russell Cabinet Pull Handle**

V1090 152-SN

Heritage Brass Sash Pull Handle 152mm Satin Nickel finish

Material: Finish: Solid Brass Satin Nickel