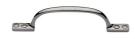

# **Russell Cabinet Pull Handle**

V1090 152-PNF

Heritage Brass Sash Pull Handle 152mm Polished Nickel finish

Material: Finish:

Solid Brass Polished Nickel Finish