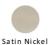

#### **Available Finishes**

Finish

**Available Sizes** 

102 mm

152 mm

## Satin Nickel

With its honeyed grey tone created by brushed nickel plating on brass, this finish closely matches Stainless Steel but offers a warm and subtle alternative which is popular in traditional and modern décors.