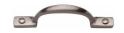

# **Russell Cabinet Pull Handle**

V1090 102-SN

Heritage Brass Sash Pull Handle 102mm Satin Nickel finish

Material: Finish: Solid Brass Satin Nickel

## **Product Dimensions** (All dimensions are in millimeters unless otherwise indicated)

Length 102 Width 8 Projection 28 24 Base