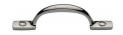

# **Russell Cabinet Pull Handle**

V1090 102-PNF

Heritage Brass Sash Window Handle 102mm Polished Nickel finish

Material: Finish:

Solid Brass Polished Nickel Finish

#### **Available Finishes**

Polished Nickel Finish

Satin Rose Gold

Matt Black

**Available Sizes** 

102 mm 152 mm

**Product Dimensions** (All dimensions are in millimeters unless otherwise indicated)

Length 102 Width 8 Projection 28 24 Base