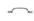

# **Russell Cabinet Pull Handle**

V1090 102-PNF

Heritage Brass Sash Window Handle 102mm Polished Nickel finish

Material: Finish:

Solid Brass Polished Nickel Finish

#### **Available Finishes**

Polished Nickel Finish

Satin Rose Gold

Matt Black

**Available Sizes** 

102 mm 152 mm

**Product Dimensions** (All dimensions are in millimeters unless otherwise indicated)

Length 102 Width 8 Projection 28 24 Base