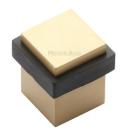

# **Square Floor Mounted Door Stop - V1089**

V1089-SB

Heritage Brass Door Stop Square Floor Mounted Design Satin Brass Finish

Material:Finish:Solid BrassSatin Brass